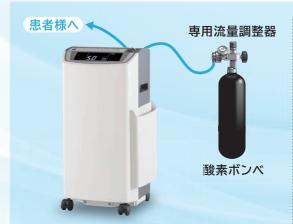

### 停電時や万一の機器故障時も 酸素供給を継続

#### ボンベ自動切替機能(オプション品で対応が可能に)

■ 停電時や機器故障時\*に自動的にボンベに切替えて酸素を供給し続けます。 また、ボンベの残圧が低くなった場合は、音声でお知らせします。 ※一部の故障モードを除く。

●おおよそのボンベからの酸素供給時間

| ボンベ<br>サイズ | 充てん圧     | 設定流量(L/分) |      |      |     |     |
|------------|----------|-----------|------|------|-----|-----|
|            |          | 1.0       | 2.0  | 3.0  | 4.0 | 5.0 |
| 2.0 L      | 19.6 MPa | 300分      | 150分 | 100分 | 70分 | 60分 |