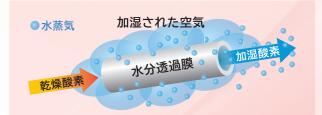

### 給水の手間をかけずにうるおい加湿

■ 給水無しでも 酸素が加湿されます。 水分透過膜が空気中の水蒸気 を取り込み、患者様へうるおい のある酸素を供給。

小型軽量