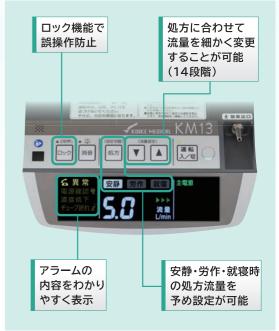

### 誤操作防止流量の上限設定が可能

#### 最大流量制限機能

■ 処方流量以上の酸素吸入防止が可能に。 0.25~5.0L/分の範囲内(14段階)で設定が可能です。

### 簡単操作、 わかりやすい表示・音声ガイダンス

■ シンプルで

わかりやすいボタン操作。

- ■アラーム内容がすぐわかる表示。
- 操作内容や各種警報を 音声ガイダンスで わかりやすく通知します。

### ボタンー押しで あらかじめ設定した 処方に変更可能

■ 安静時、労作時、就寝時の 処方流量をあらかじめ設定 することが可能です。