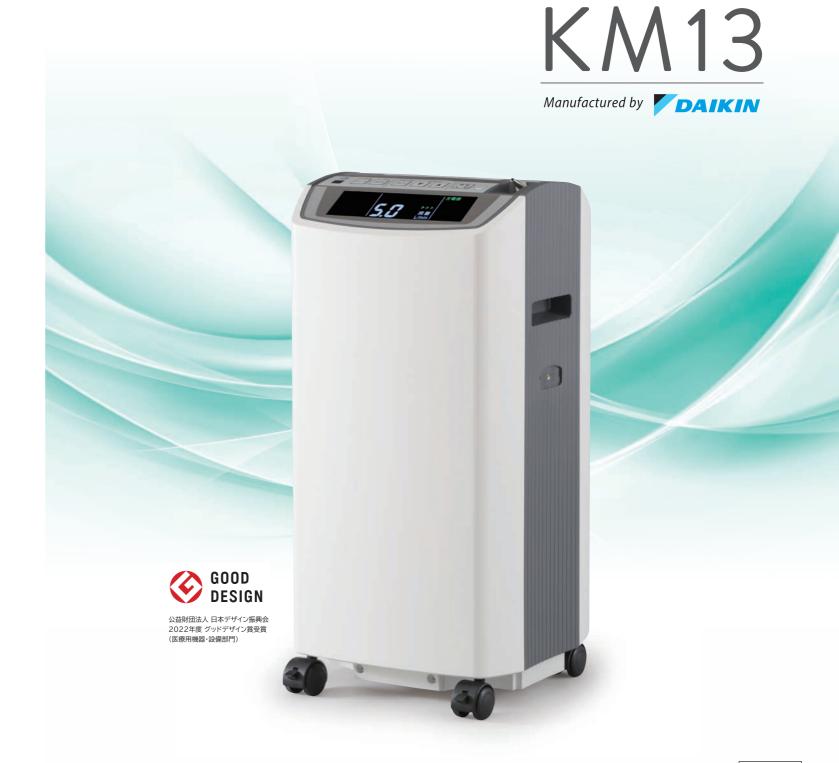

### 停電時や万一の機器故障時も 酸素供給を継続

#### ボンベ自動切替機能(オプション品で対応が可能に)

■ 停電時や機器故障時\*に自動的にボンベに切替えて酸素を供給し続けます。 また、ボンベの残圧が低くなった場合は、音声でお知らせします。 ※一部の故障モードを除く。

●おおよそのボンベからの酸素供給時間

| ボンベ<br>サイズ | 充てん圧     | 設定流量(L/分) |      |      |     |     |
|------------|----------|-----------|------|------|-----|-----|
|            |          | 1.0       | 2.0  | 3.0  | 4.0 | 5.0 |
| 2.0 L      | 19.6 MPa | 300分      | 150分 | 100分 | 70分 | 60分 |