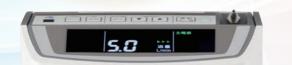

### 簡単操作、 わかりやすい表示・音声ガイダンス

■ シンプルで

わかりやすいボタン操作。

- ■アラーム内容がすぐわかる表示。
- 操作内容や各種警報を 音声ガイダンスで わかりやすく通知します。